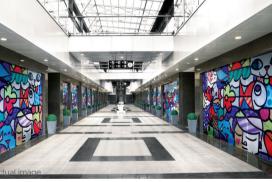

Ground, 1st & 2nd floor for retail & F&B

Imperfecto

Total area: 2.75 lac sq.ft. (approx)

Excellent floor to floor height of 4.5 metres in retail areas